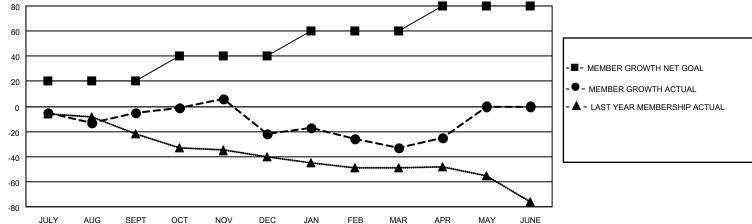

## District 4 A3

| Clubs  RESULTS FOR 2021-2022 |   |   |   | Members  RESULTS FOR 2021-2022 |    |    |    |
|------------------------------|---|---|---|--------------------------------|----|----|----|
|                              |   |   |   |                                |    |    |    |
| JULY/AUG/SEPT                | 0 | 0 | 0 | JULY/AUG/SEPT                  | 20 | 47 | 44 |
| OCT/NOV/DEC                  | 1 | 0 | 2 | OCT/NOV/DEC                    | 20 | 30 | 47 |
| JAN/FEB/MAR                  | 0 | 0 | 1 | JAN/FEB/MAR                    | 20 | 42 | 35 |
| APR/MAY/JUNE                 | 1 | 0 | 0 | APR/MAY/JUNE                   | 20 | 15 | 5  |